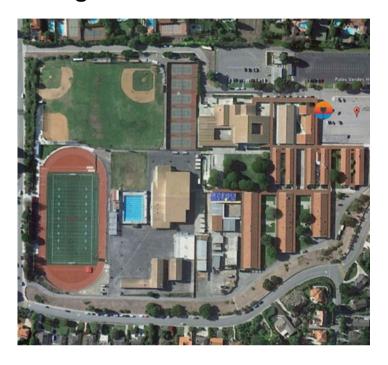

## SHUTTLE INFORMATION

Saturday, October 5, 2024

Parking at the event will be limited. We highly recommend our PV Transit shuttle service from Peninsula High School and Palos Verdes High School. Shuttles will run from 1:30 - 7:30 pm.

See the school maps for the pick-up/drop-off locations identified by the Toast on the Coast logo. Alternatively, please consider using a rideshare service such as Uber or Lyft.