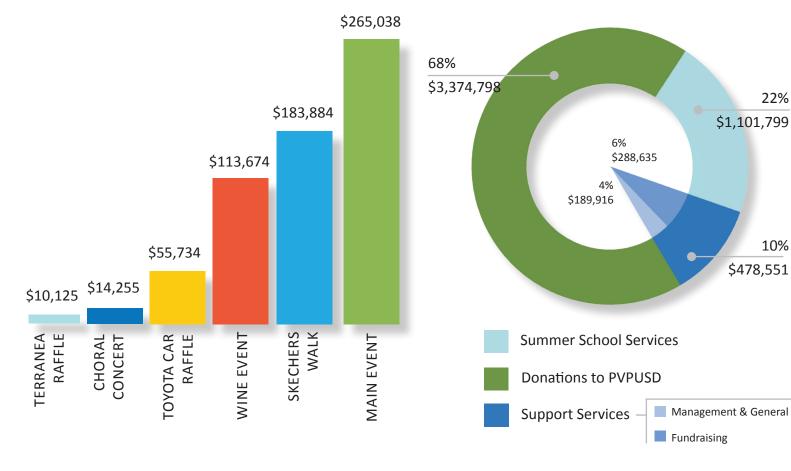

**EVENT INCOME** 2014-15 SCHOOL YEAR

### **90% OF EXPENSES GO TOWARD PROGRAMS**

22%

10%