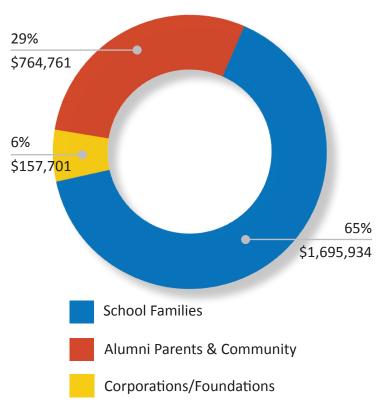

## **PEF FINANCIAL OVERVIEW 2014-15**

Most recent financial audit

The Peninsula Education Foundation (PEF) provides additional funding to the PVPUSD to ensure our children receive an excellent education.

PEF is committed to responsible fundraising, prudent stewardship and financial transparency. Last year, PEF earned the GuideStar Exchange Gold logo from GuideStar USA and a 4-Star rating from Charity Navigator, the nation's leading charity evaluators. These ratings demonstrate PEF's deep commitment to nonprofit transparency and accountability.

### SOURCES OF CONTRIBUTIONS