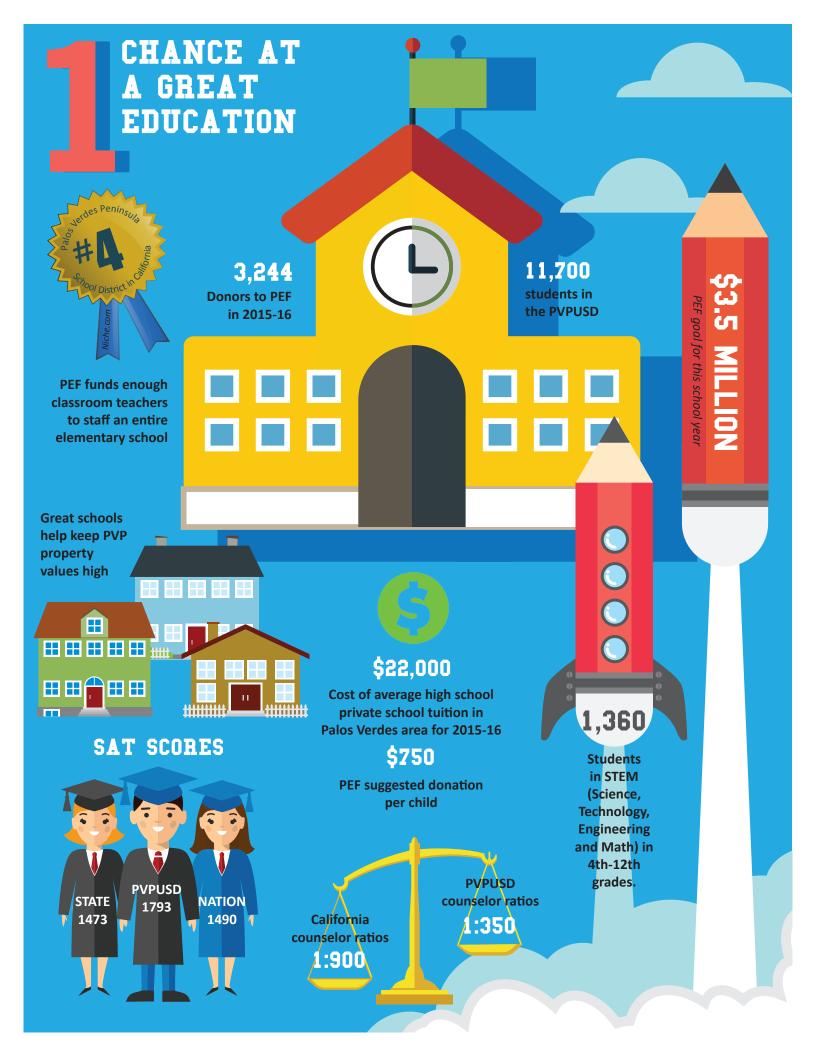

Each year the need for program support continues to increase, yet our district still does not receive adequate funding from Sacramento to provide the world class education we all want for our children. PEF's \$3.5mm pledge helps to fill that gap.

We need everyONE's help to meet our pledge this school year. Your ONE donation to PEF will make a significant difference to your child's education. If we can all come together as ONE community, we can continue to fill the gap in funding and keep our schools great. The suggested PEF donation per child is \$750 or a meaningful amount to your family. We know that many of us live in Palos Verdes because of the schools. We are so very fortunate that our public schools are as good as, if not better than, many private schools. Supporting PEF is a drop in the bucket

### PEF PLEDGES \$3.5 MILLION THIS 2016-17 SCHOOL YEAR

PEF has increased our pledge to the district by 40% in the past 5 years without increasing our suggested donation amount. This year we have increased that suggestion from \$500 per child to \$750 per child. Although we have increased the amount this year, this is merely a suggestion. The important thing is that we are working as ONE to keep our schools strong and ensure the best possible education for our children and future generations.

### **EDUCATION FOUNDATION SUGGESTED DONATIONS**

Suggested per child donation

| La Canada Flintridge Ed Foundation | \$2,500 | Hermosa Beach Ed Foundation    | \$1,000 |
|------------------------------------|---------|--------------------------------|---------|
| San Marino Education Foundation    | \$2,000 | Palo Alto Education Foundation | \$1,000 |
| Manhattan Beach Ed Foundation      | \$1,500 | Peninsula Education Foundation | \$750   |